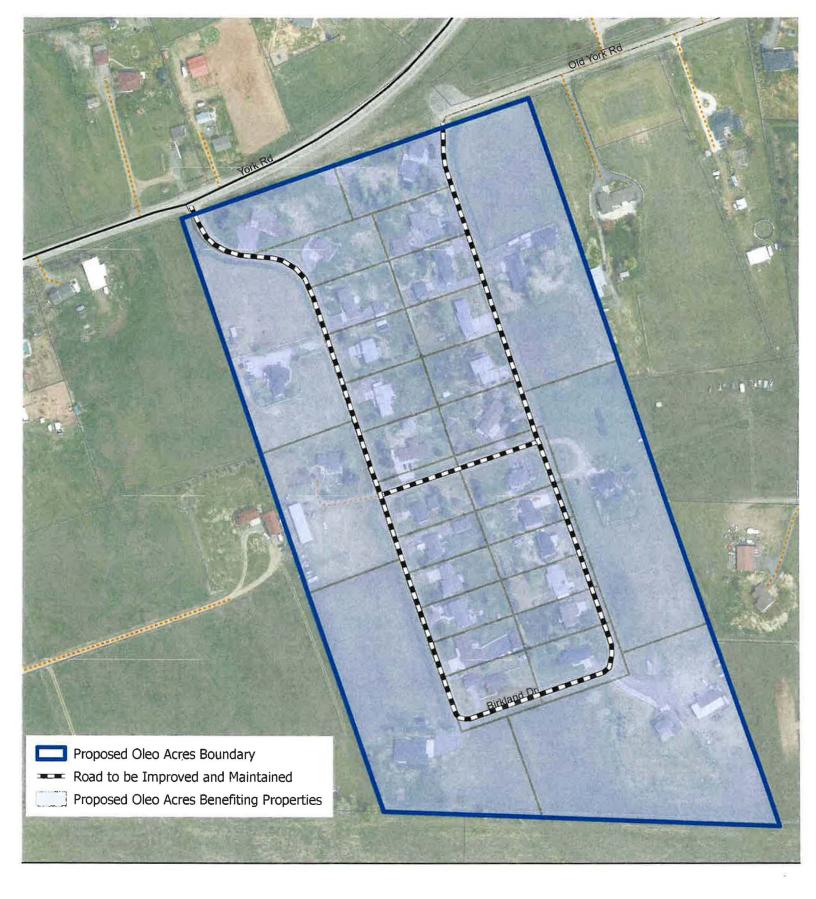

# Proposed Oleo Acres Rural Improvement District Exhibit "B"

0.1

| - Miles |
|---------|
| 0.2     |

Exhibit "C"

A property owner list requiring at least 20% of the listed owners' signatures is attached as Exhibit "A", and the boundaries of the Proposed District are shown on the attached Exhibit "B".

Improvements to be funded by the Proposed District include the addition of approximately 1,214 cubic yards of crushed top surfacing and watering, grading, and compaction of the new material. Financing of improvements is estimated to total \$49,705 and each benefited property is proposed to be levied a 15-year debt service assessment of \$171.00, annually. Maintenance activities funded by the Proposed District include snow plowing, sanding, grading, gravel maintenance, drainage maintenance, and other items as needed to preserve the road improvements. Funding of annual maintenance is estimated to total \$4,500, and each benefited property is proposed to be levied an ongoing maintenance assessment of \$150.00, annually. This annual maintenance assessment will be evaluated each year and adjusted for inflation or maintenance needs as necessary. Any change in the assessment rate will result in written legal notice and the opportunity for comment during public hearing. The combined annual improvement and maintenance assessment estimate for each benefited property is \$321. Once the improvement debt service is paid, the annual assessment will drop to the maintenance cost only. Costs for improvements and maintenance are detailed in the attached Exhibits "C" and "D", respectively. Estimated annual assessments and loan information are detailed in the attached Exhibit "E".

**WHEREAS**, the petition was signed by 40% of owners of benefited lots within the District boundary; and

WHEREAS, the designated items set forth in Section 7-12-2103(2), MCA are as follows:

- (a) The designated number of the District is 2024-8.
- (b) The benefited properties to be included in the District are listed in the petition, Exhibit "A". The roads proposed for improvement and the boundary of the District are shown on Exhibit "B".
- (c) The County Engineer or a designer will have charge of the work. The general character of improvements includes the addition of approximately 1,214 cubic yards of gravel surfacing and watering, grading, and compaction or the new material along the full extent of Birkland Drive. The estimated cost for improvements total \$49,705.00 and will be paid for with a fifteen (15) year debt service, with \$171.00 assessed annually to each benefited property. Improvement costs are detailed in Exhibit "C".
- (d) The general character of maintenance includes, but is not limited to, snow plowing and sanding, grading, gravel maintenance, culvert and drainage maintenance, signage, and other maintenance as necessary to preserve the road improvements. Funding of annual maintenance is estimated to total \$4,500.00. Each benefited property is estimated to be assessed \$150.00, annually. Maintenance costs are detailed in Exhibit "D".
- (e) Loan information for the fifteen (15) year debt service as well as a summary of estimated annual costs are detailed in Exhibit "E".
- (f) Costs shall be assessed equally, as described in Section 7-12-2151(1)(d), MCA.
- (g) Pursuant to Section 7-12-2103(2)(f), MCA, if an increase in the number of benefited lots, tracts, or parcels within the boundaries of the District occurs during the term of bonded indebtedness, the assessment per lot, tract, or parcel then in the district will be recalculated.