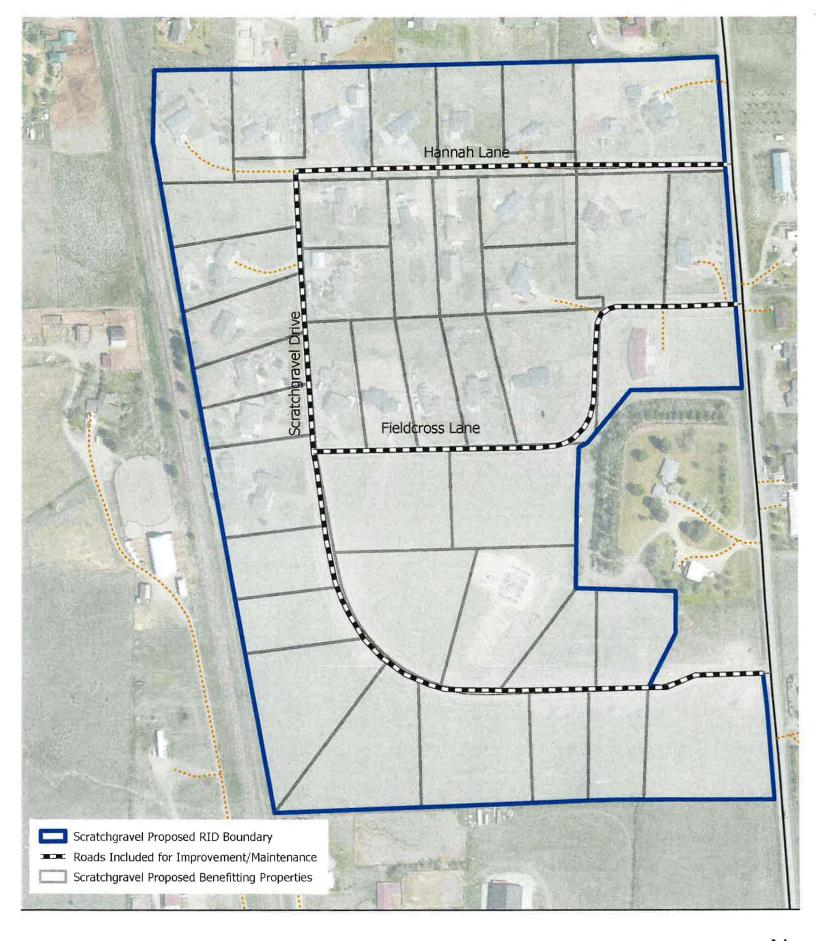

**WHEREAS**, it is the policy of the Board to follow public process for creating an RID when a petition has been received to create an RID; and

**WHEREAS**, a petition for the Fieldcross-Scratchgravel Rural Improvement District, No. 2024-7 (the District), was submitted July 31, 2024, for the purpose of funding improvements and maintenance on Fieldcross Lane, Scratchgravel Drive, and Hannah Lane; and

**WHEREAS**, the petition was signed by 57% of owners of benefited lots within the District boundary; and

WHEREAS, the designated items set forth in Section 7-12-2103(2), MCA are as follows:

- (a) The designated number of the District is 2024-7.
- (b) The benefited properties to be included in the District are listed in the petition, Exhibit "A". The roads proposed for improvement and the boundary of the District are shown on Exhibit "B".
- (c) The County Engineer or a designee will have charge of the work. The general character of improvements includes the installation of asphalt aprons and chip seal surfacing at the transitions between Scratchgravel Drive, Fieldcross Lane, and Hannah Lane with Green Meadow Drive, drainage remediation and culvert installation, the addition of gravel material, and watering, grading, and compaction of new material over the full extent of Scratchgravel Drive, Fieldcross Lane, and Hannah Lane. The estimated cost for improvements total \$112,987.00 and will be paid for with a fifteen (15) year debt service, with \$277.00 assessed annually to each benefited property. Improvement costs are detailed in Exhibit "C".
- (d) The general character of maintenance includes, but is not limited to, snow plowing and sanding, grading, gravel maintenance, culvert and drainage maintenance, signage, asphalt apron surface maintenance, and other maintenance as necessary to preserve the road improvements. Funding of annual maintenance is estimated to total \$6,068.00. Each benefited property is estimated to be assessed \$145.00, annually. Maintenance costs are detailed in Exhibit "D".
- (e) Loan information for the fifteen (15) year debt service as well as a summary of estimated annual costs are detailed in Exhibit "E".
- (f) Costs shall be assessed equally, as described in Section 7-12-2151(1)(d), MCA.
- (g) Pursuant to Section 7-12-2103(2)(f), MCA, if an increase in the number of benefited lots, tracts, or parcels within the boundaries of the District occurs during the term of bonded indebtedness, the assessment per lot, tract, or parcel then in the district will be recalculated.

A property owner list requiring at least 20% of the listed owners' signatures is attached as Exhibit "A", and the boundaries of the Proposed District are shown on the attached Exhibit "B".

Improvements to be funded by the Proposed District include the addition of approximately 1,667 cubic yards of crushed top surfacing, paving and chip sealing on asphalt aprons at the transitions with Green Meadow Drive, and drainage remediation and culvert installation. Financing of improvements is estimated to total \$112,987 and each benefited property is proposed to be levied a 15-year debt service assessment of \$284, annually. Maintenance activities funded by the Proposed District include snow plowing, grading, material maintenance, drainage maintenance, signage, chip seal maintenance (approximately every 10 years), and other items as needed to preserve the road improvements. Funding of annual maintenance is estimated to total \$6,068 and each benefited property is proposed to be levied an ongoing maintenance assessment of \$148.00, annually. This annual maintenance assessment will be evaluated each year and adjusted for inflation or maintenance needs as necessary. Any change in the assessment rate will result in written legal notice and the opportunity for comment during public hearing. The combined annual improvement and maintenance assessment estimate for each benefited property is \$432. Once the improvement debt service is paid, the annual assessment will drop to the maintenance cost only. Costs for improvements and maintenance are detailed in the attached Exhibits "C" and "D", respectively. Estimated annual assessments and loan information are detailed in the attached Exhibit "E".