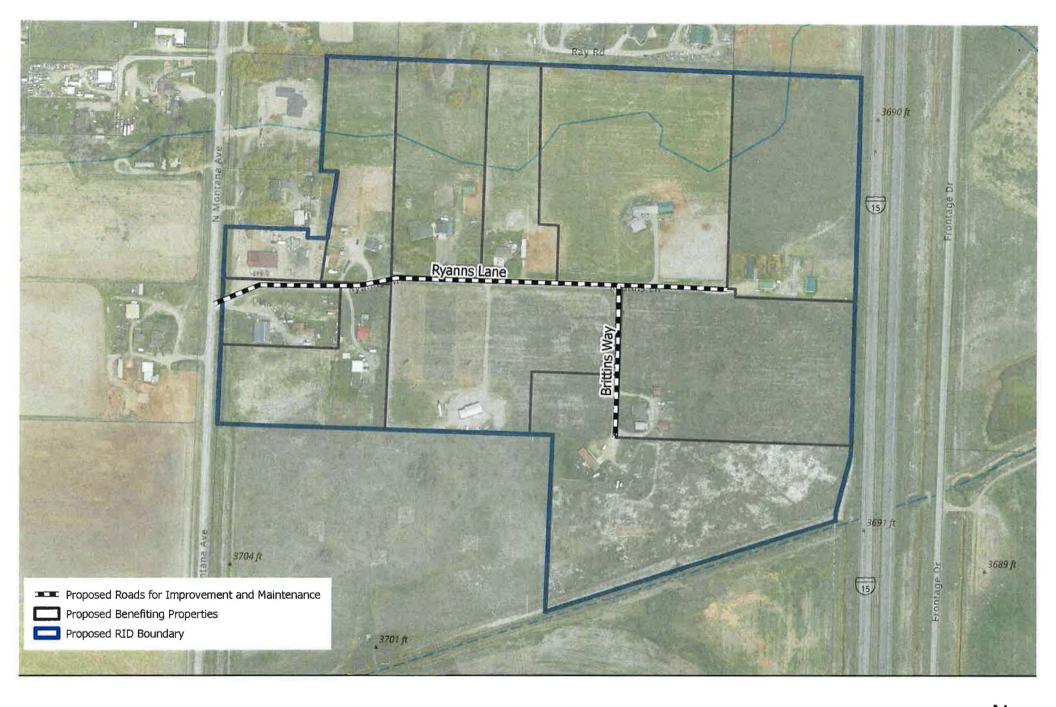

(a) The designated number of the District is 2024-6.

(b) The benefited properties to be included in the District are listed in the petition, Exhibit "A". The roads proposed for improvement and the boundary of the District are shown on Exhibit "B".

# Proposed Ryanns Lane Rural Improvement District Exhibit "B"

Exhibit "C"