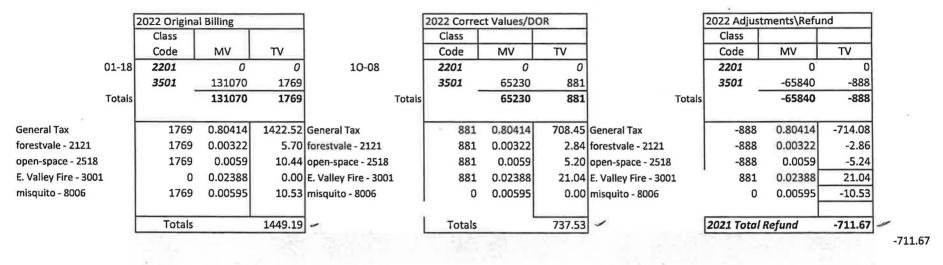

Please see attached sheet for the break down for the TY 2022.

|                      | 2022 Refund: | \$ 711.67 |
|----------------------|--------------|-----------|
| Total Refund Request |              | \$ 711.67 |

#### JOSEPH W KELLEY Assmt# 48565

Total Refund Due

-711.67

Respectfully Submitted *Karie Frydenlund* Lewis & Clark County Property Tax Supervisor 3/20/2024

Governor Greg Gianforte

Director Brendan Beatty

November 16, 2023

Before

| Tax Year(s) | <b>Building Value</b> | <b>Building Taxable</b> |
|-------------|-----------------------|-------------------------|
| 2022        | 131070                | 1769                    |

### After

\$

| Tax Year(s) | <b>Building Value</b> | <b>Building Taxable</b> |
|-------------|-----------------------|-------------------------|
| 2022        | 65230                 | 881                     |