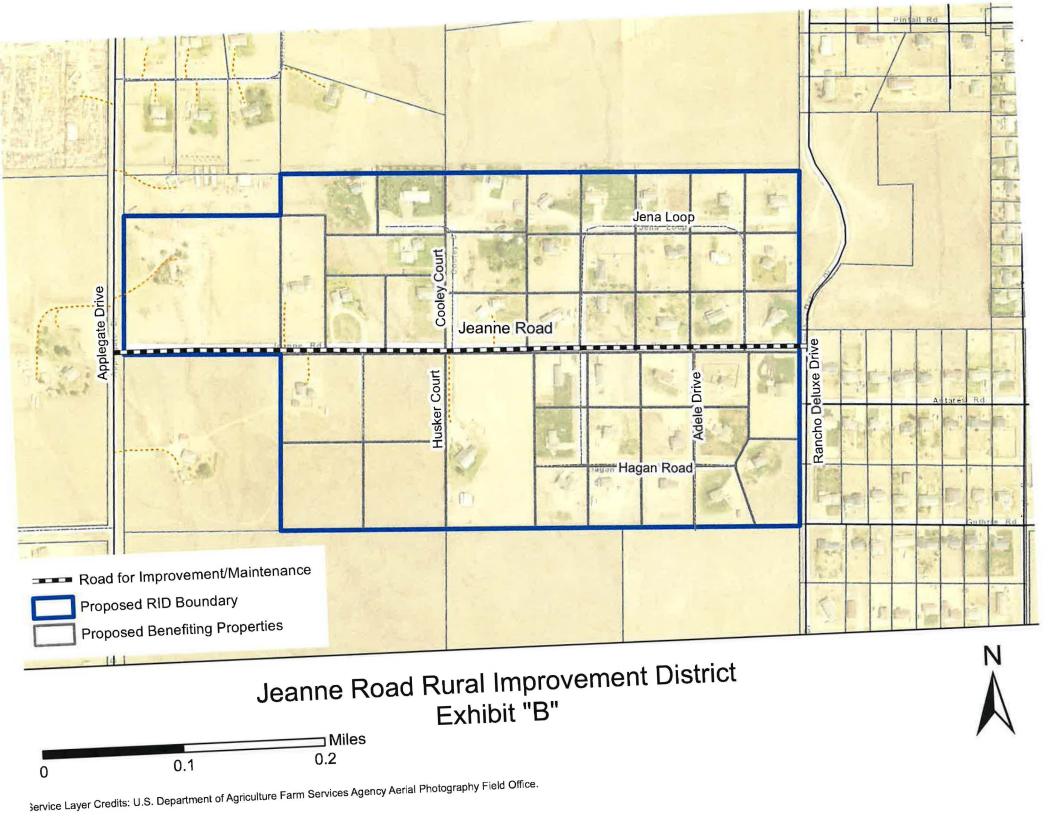

(b) The benefited properties to be included in the District are listed in the petition, Exhibit "A". The road proposed for improvement and the boundary of the District are shown on Exhibit "B".

(c) The County Engineer or a designee will have charge of the work. The general character of improvements includes drainage remediation, addition of gravel surfacing, grading, watering, and compacting the road surface, and the application of magnesium chloride for stability and dust control. The estimated costs for improvements total \$47,985 and will be paid for with a fifteen (15) year debt service, with \$102.00 assessed annually to each benefited property. Improvement costs are detailed in Exhibit "C".
(d) The general character of maintenance includes, but is not limited to, snow plowing and sanding, annual grading, gravel maintenance, culvert maintenance, application of magnesium chloride, and other maintenance as necessary to preserve the road improvements. Each benefited property is estimated to be assessed \$95.00, annually. Maintenance costs are detailed in Exhibit "D".

A property owner list requiring at least 20% of the listed owners' signatures is attached as Exhibit "A", and the boundaries of the district are shown on the attached Exhibit "B".

Improvements to be funded by the Proposed District include drainage remediation, the addition of gravel surfacing, grading, watering, and compacting of the road surface, and application of magnesium chloride over the extent of the included roadway. Financing of improvements is estimated to total \$47,985, and each benefited property is proposed to be levied a 15-year debt service assessment of \$102.00, annually. Maintenance activities funded by the Proposed District include snow plowing, grading, culvert maintenance, magnesium chloride application, and miscellaneous items as needed to preserve the road improvement. Funding of annual maintenance is estimated to total \$4,180, and each benefited property is proposed to be levied an ongoing maintenance assessment of \$95.00, annually. This annual maintenance assessment will be evaluated each year and adjusted for inflation or maintenance needs as necessary. Any change in the assessment rate will result in written legal notice and the opportunity for protest during public hearing. The combined annual improvement and maintenance assessment estimate for each benefited property is \$197.00. Once the improvement debt service is paid, the annual assessment will drop to the maintenance cost only. Costs for improvements and maintenance are detailed in the attached Exhibits "C" and "D", respectively. Estimated annual assessments and loan information are detailed in the attached Exhibit "E".