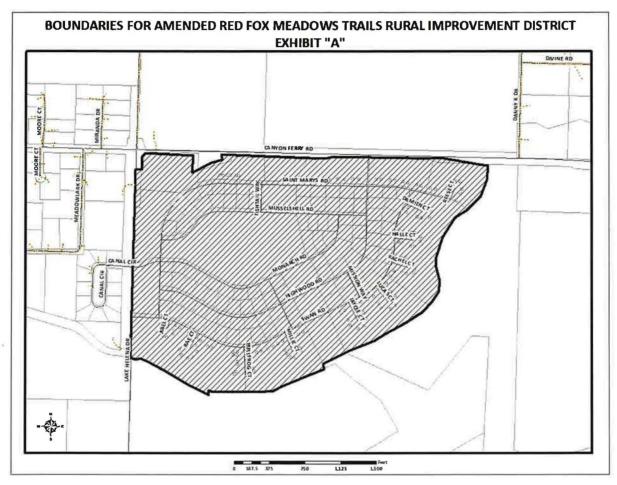

WHEREAS, the designated items set forth in MCA 7-12-2103(2) are as follows:

- 1. The designated number of the existing Red Fox Meadows RID is 2019-05.
- 2. The boundaries of the RID are shown on Exhibit A, which encompass the boundaries of the Red Fox Meadows Subdivision.
- 3. The County Engineer, or his designee, is to have charge of the work. The general character of maintenance includes mowing, weed control, and resurfacing, as detailed in Exhibit B and Resolution 2019-102.
- 4. The estimated costs for annual maintenance total \$4,158 per year. Each benefited property is estimated to be assessed \$27, annually. All maintenance funds collected for the RID will be spent solely on maintenance within the RID.

3419435 B: M62 P: 8302 COUNTY 12/28/2023 02:08 PM Pages: 1 of 4 Fees: 0.00 Amy Reeves Clerk & Recorder. Lewis & Clark MT

■目前的型式的型件型(装饰与处理的)的 机碱 的复数非常趋势(含色)/ Sillion ■1111

- 2. That the Board has determined pursuant to MCA 7-12-2108 that the contemplated work is of more than local or ordinary public benefit, and that the expense of such work is chargeable upon the lots and land fronting upon proposed improvements and upon other lots and lands not fronting on the proposed improvements, which are the property benefited by said work and to be assessed to pay the cost and expense thereof.
- That the Lewis and Clark County Public Works Department is authorized and responsible for coordinating maintenance as described in this resolution within the RID boundary as shown on Exhibit A.
- 4. That written protests will be received from persons owning real property within the proposed amended RID for thirty (30) days after the first publication of notice, and that said protests must contain the printed landowner's name and address as it appears on the last assessment roll.

**PASSED AND APPROVED** BY THE BOARD OF COUNTY COMMISSIONERS on this 28th Day of December 2023.

LEWIS AND CLARK COUNTY BOARD OF COMMISSIONERS

Tom Rolfe,

ATTEST:

Attachments:

Amy Reeves, Clerk of the Board

Exhibit – A (Boundaries) Exhibit – B (Maintenance Costs)

EXHIBIT A

۰.

1