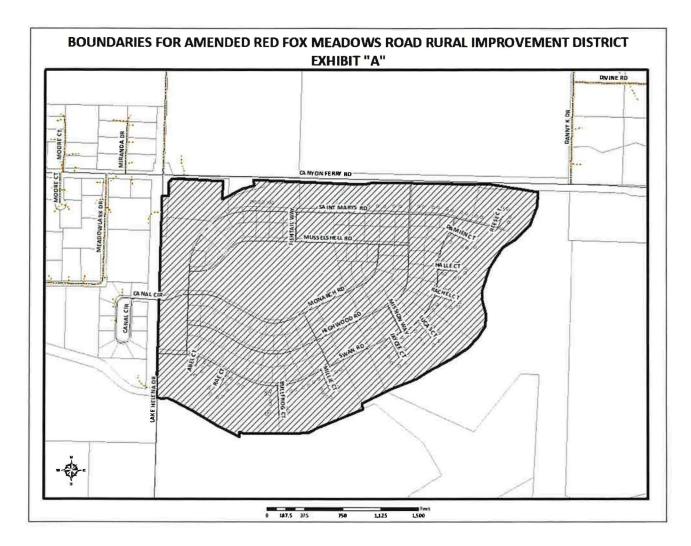

WHEREAS, the designated items set forth in MCA 7-12-2103(2), are as follows:

- 1. The designated number of the existing Red Fox Meadows RID is 2019-03.
- 2. The boundaries of the RID are shown on Exhibit A, which encompass the boundaries of the Red Fox Meadows Subdivision.
- 3. The County Engineer, or his designee, is to have charge of the work. The general character of maintenance includes snow plowing, street sign maintenance, culvert cleaning, street sweeping, culvert and storm drain maintenance, mailbox operations and maintenance, crack sealing, and chip sealing, and other maintenance necessary to preserve the road improvements, as detailed in Exhibit B and Resolution 2019-100.
- 4. The estimated costs for annual maintenance total \$32,200 per year. Each benefited property is estimated to be assessed \$230.00, annually. All maintenance funds collected for the RID will be spent solely on maintenance within the RID.

Exhibit – A (Boundaries) Exhibit – B (Maintenance Costs)

**EXHIBIT A** 

а.