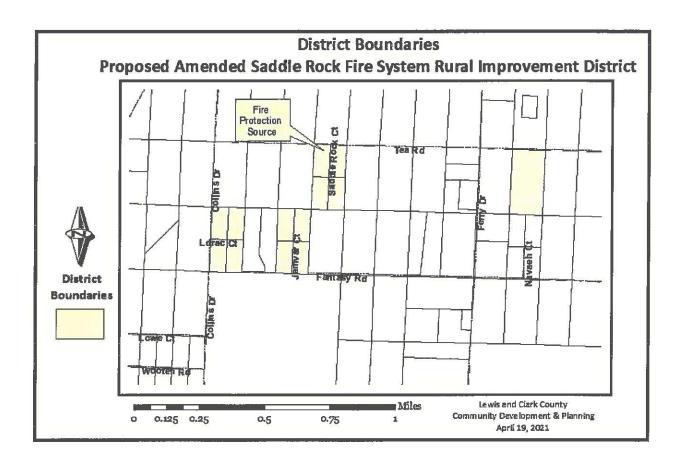

WHEREAS, the designated items set forth in MCA 7-12-2103(2) are as follows:

- 1. The designated number of the existing Saddle Rock Fire System RID is 2016-2.
- 2. The boundaries of the amended RID are shown on Exhibit A, which encompass the boundaries of the Saddle Rock, JAMVAR, Lorac, and Olivet Subdivisions.

Attachments: Exhibit - A (Boundaries)

Exhibit - B (Maintenance Costs)

## **EXHIBIT A**

Resolution 2021-41 3