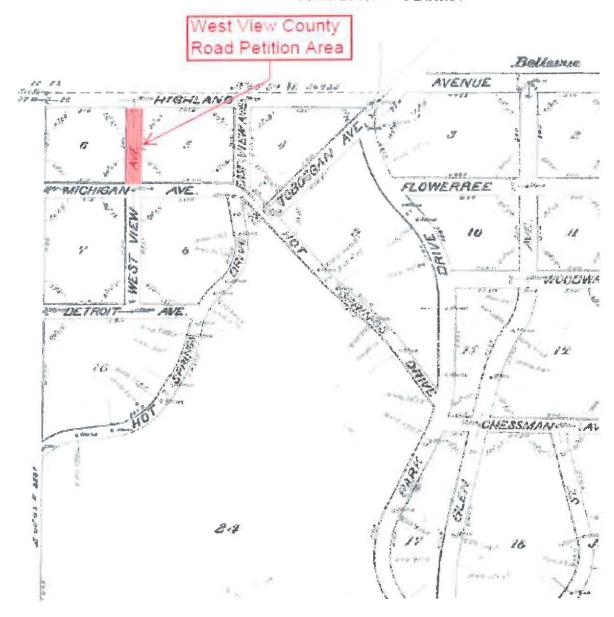

1. That the Board hereby declares West View Avenue of Highland Park, Helena Montana a County Road, as shown on the attached portion of the Plat.

DATED this 25 day of May, 2021.

LEWIS AND CLARK COUNTY BOARD OF COMMISSIONERS

## HIGHLAND PARK

Soule sou let to Linch .