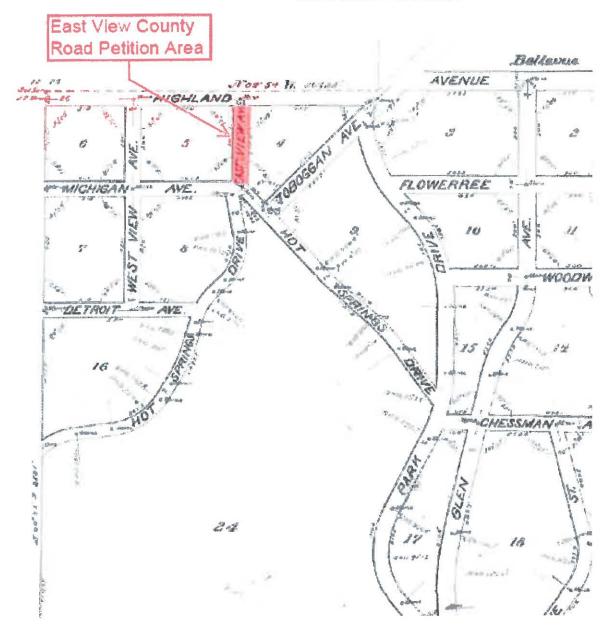

WHEREAS, the County received a request from owner of Blocks 4, 5, and 6 of Highland Park to make East View Avenue a County Road.

NOW, THEREFORE, BE IT RESOLVED by the Board of County Commissioners:

1. That the Board hereby declares East View Avenue of Highland Park, Helena Montana a County Road, as shown on the attached portion of the Plat.

## HIGHLAND PARK

Scale souter? to sinch .