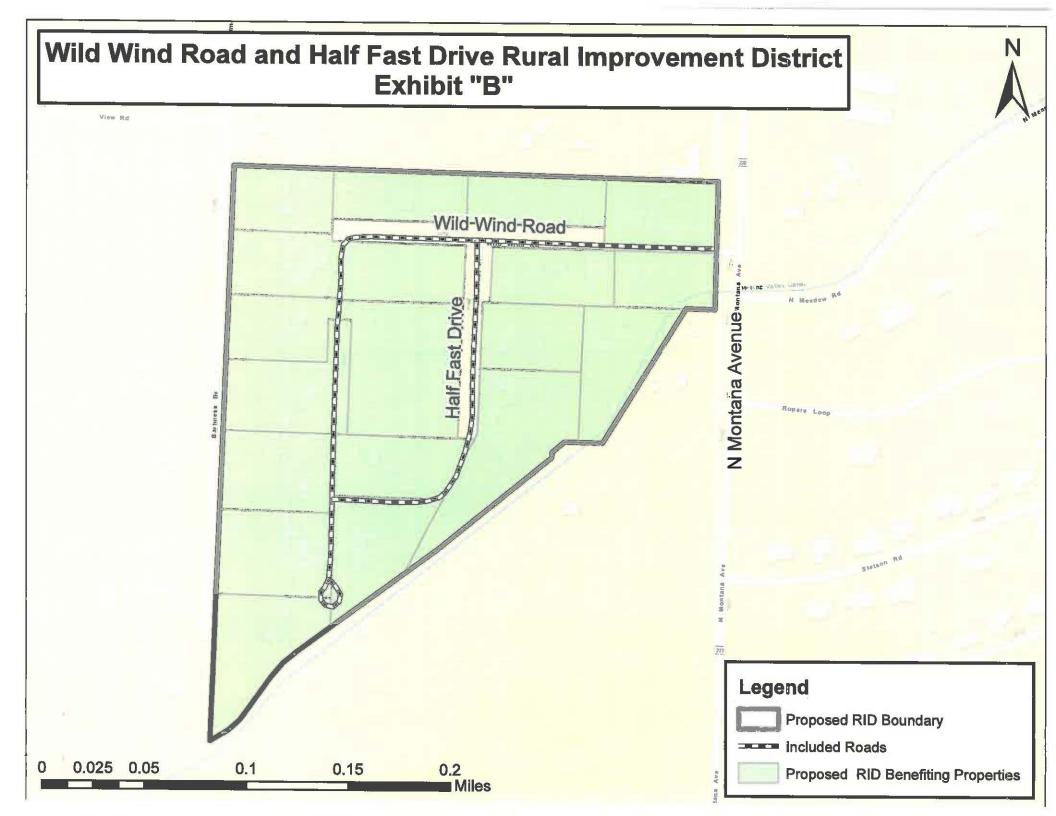

- (a) The designated number of the District is 2021-1.
- (b) The benefited properties to be included in the District are listed in the petition, Exhibit "A". The roads proposed for improvement and maintenance within the boundary of the District are shown on Exhibit "B".
- (c) The County Engineer or a designee will have charge of the work. The general character of improvements includes addition of crushed top gravel surfacing, pulverization of the existing road material, application of magnesium chloride (dust control), and culvert installation. The estimated costs for improvements total \$30,176.31, or \$2,809.91 per year for a period of fifteen (15) years. Each benefited property will be assessed \$147.89 annually. Improvement costs are detailed in Exhibit "C".
- (d) The general character of maintenance includes, but is not limited to annual grading, application of magnesium chloride, snow plowing, gravel road repair, signage, culvert cleaning, and other maintenance and repair as necessary to preserve the road surfaces. Each benefited property will be assessed \$155.00, annually. Maintenance costs are detailed in Exhibit "D".
- (e) Costs shall be assessed equally, as described in Section 7-12-2151(1) (d), MCA.
- (f) Pursuant to Section 7-12-2103(2)(f), MCA, if an increase in the number of benefited lots, tracts, or parcels within the boundaries of the district during the term of bonded indebtedness, the assessment per lot, tract, or parcel then in the district will be recalculated.

DATED this <u>20</u> day of <u>May</u> , 2021.

LEWIS AND CLARK COUNTY BOARD OF COMMISSIONERS

Andy Hunthausen, Chair

ATTEST

Amy Reeves, Clerk of the Board

Attachments:

at "B"

ੀਂ "C"

A property owner list requiring at least 20% of the listed owners' signatures is attached as Exhibit "A", and the boundaries of the district are shown on the attached Exhibit "B".

Improvements to be funded by the Proposed District include gravel addition, pulverization of existing road material, application of magnesium chloride (dust control), and culvert installation. Financing of improvements is estimated to total \$30,176.31, and each benefited property is proposed to be levied a 15-year debt service assessment of \$147.89, annually. Maintenance activities funded by the Proposed District include annual grading, a maintenance application of magnesium chloride every other year, and miscellaneous items (such as snow plowing, gravel road repair, signs, culvert cleaning, etc.) as needed. Funding of annual maintenance is estimated to total \$2,945.00, and each benefited property is proposed to be levied an ongoing maintenance assessment of \$155.00, annually. This annual maintenance assessment will be evaluated each year and adjusted for inflation or maintenance needs as necessary. Any change in the assessment rate will result in written legal notice and the opportunity for protest during public hearing. The combined annual improvement and maintenance assessment estimate for each benefited property is \$302.89. Once the improvement debt service is paid, the annual assessment will drop to the maintenance cost only. Costs for improvements and maintenance are detailed in the attached Exhibits "C" and "D", respectively. Estimated annual assessments and loan information are detailed in the attached Exhibit "E".