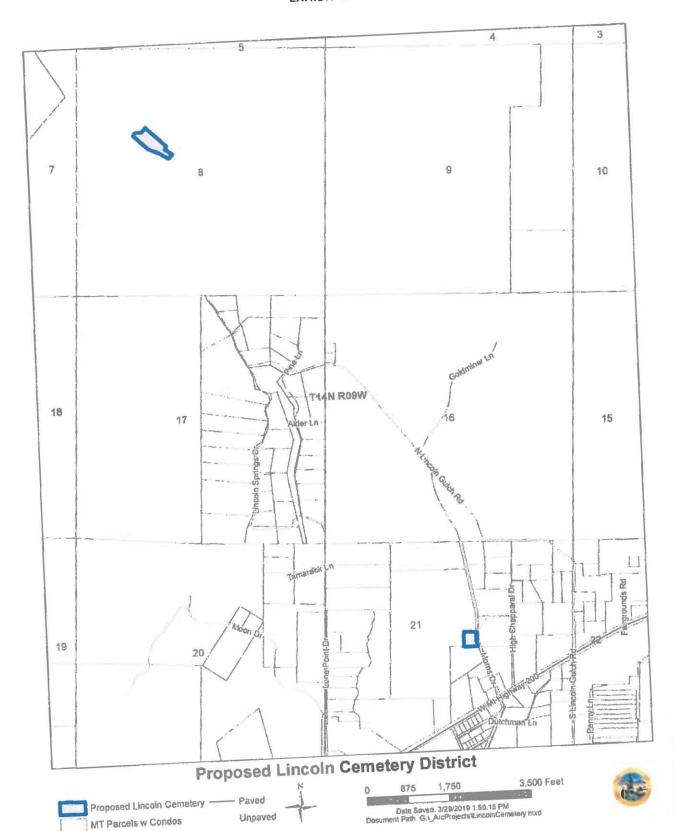

WHEREAS, the BoCC is authorized by MCA §7-1-201 to establish, by resolution, an administrative board of trustees for the Lincoln Cemetery District, that shall administer and oversee the daily operation, maintenance and historic preservation of 1) the property also known as Old Lincoln Cemetery and/or Cemetery Hill, as well as oversight of burials in the contemporary portion of the Old Lincoln Cemetery; and 2) the property known as Memorial Meadows Cemetery (also known as the Lower Cemetery), said properties which are legally described in Exhibit A and shown in Exhibit B, both attached hereto and incorporated herein (collectively, the "Property"); and

### Attachments:

-Exhibit-A to Resolution 2019-75: Legal Descriptions for the Lincoln Cemetery District Boundary

-Exhibit-B to Resolution 2019-75: Map of the Lincoln Cemetery District

-Exhibit-C to Resolution 2019-75: Estimated Maintenance Cost Spreadsheet

**EXHIBIT-B** 

Unpaved

MT Parcels w Condos