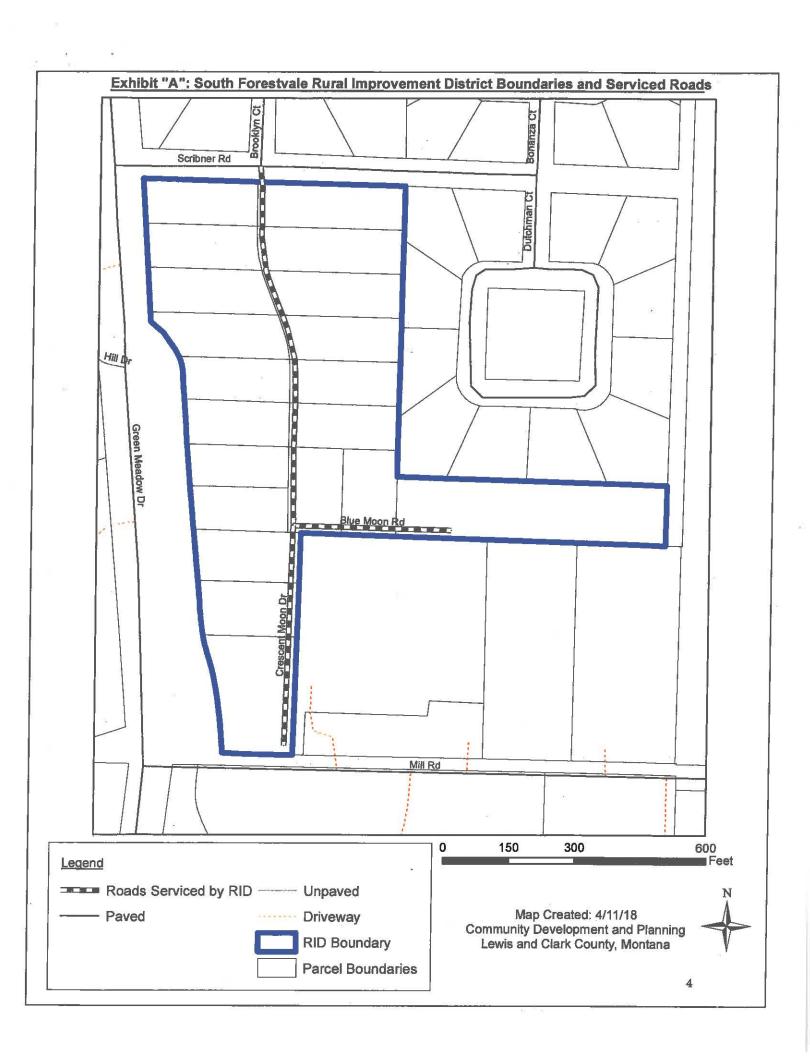

- (a) The designated number of the District remains as 2015-7.
- (b) The roads to be improved and maintained within the unchanged boundary of the District are shown on Exhibit "A".

3323860 B: M54 P: 3988 COUNTY 07/10/2018 03:02 PM Pages: 1 of 6 Fees: 0.00 Paulette DeHart Cierk & Recorder, Lewis & Clark MT (c) The amended general character of improvements includes, but is not limited to, the construction of 3" asphalt pavement, chip seal surfacing and crushed base course, as detailed on Exhibit "B."

BE IT FURTHER RESOLVED that the Lewis and Clark County Department of Public Works is authorized and responsible for coordinating improvements detailed on Exhibit "B" and maintenance detailed on Exhibit "C" for roadways within the district as shown on Exhibit "A".