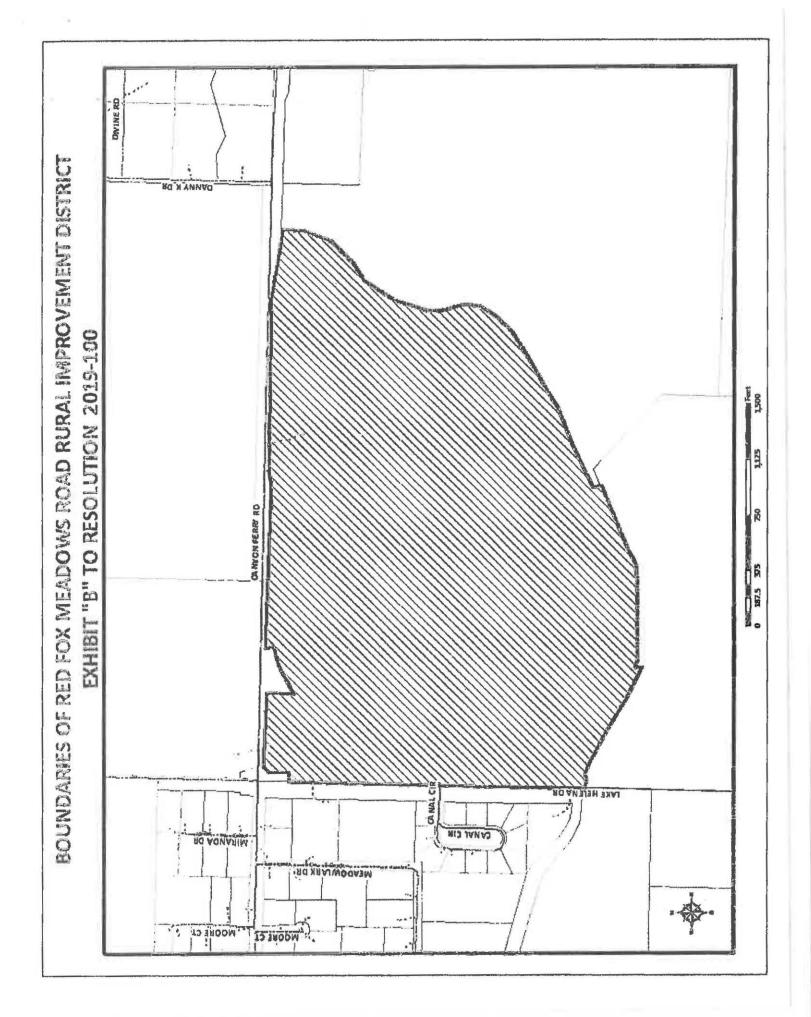

- 1. The designated number of the District is 2019-03.
- 2. The boundaries of the District are shown on Exhibit "B", which encompass the boundaries of the Red Fox Meadows Subdivision.
- 3. Maintenance:
  - a. The general character of maintenance includes snow plowing, weed control, street sign maintenance, culvert cleaning, street sweeping, storm drain maintenance, mailbox operations and maintenance, crack sealing, and chip-sealing, as detailed on Exhibit "C."
  - Maintenance of these improvements for the preliminarily approved Red Fox Meadows Subdivision are within the scope of service for the Red Fox Meadows Road RID No. 2019-03.
- 4. The County Engineer, or his designee, is to have charge of the work. The estimated cost per year for funding said maintenance is \$30,398.28 per year, as shown on Exhibit "C". All maintenance funds collected for the District will be spent solely on maintenance within the District.
- 5. The method by which the costs shall be assessed is described in MCA 7-12- 2151(d): "each lot, tract, or parcel of land in the district [will] be assessed an equal amount based upon the total cost of the [maintenance of improvements]."
- 6. Pursuant to MCA 7-12-2103(2)(f), "if an increase occurs in the number of benefitted lots, tracts, or parcels within the boundaries of the proposed district during the term of the bonded indebtedness, the assessment per lot, tract, or parcel then in the district will be recalculated as provided in MCA 7-21-2151(4)."

 That the Lewis and Clark County Public Works Department is authorized and responsible for coordinating maintenance as described on Exhibit "C" within the District boundary as shown on Exhibit "B".

INTRODUCED at a Regular meeting of the Board of County Commissioners on October 31, 2019 by Commissioner <u>McCormick</u>